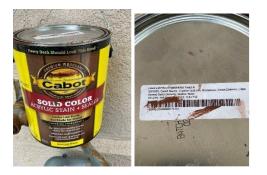

Fascia, soffit, and related stain is Cabot "Solid Color Acrylic Stain + Sealer (1800 Series)", Brickstone. It's available at Lowe's and <u>https://www.cabotstain.com/en/products/exterior-stains/solid-color-acrylic-stain-sealer</u>