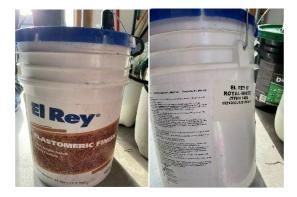

## \*EXCEPTION: UNITS 858 ,860, 864, and 843, 847, 851

Fascia, soffit, and related paint is Valspar Duramax Exterior Paint It's available at Lowe's

Stucco for all of the Montclair HOA structures is "El Raj Stucco, Perira Flex Acrylic Stucco Finish