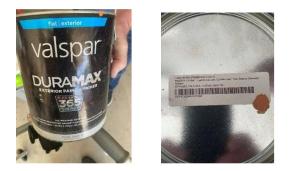

## \*EXCEPTION: UNITS 858 ,860, 864, and 843, 847, 851

Fascia, soffit, and related paint is Valspar Duramax Exterior Paint It's available at Lowe's

Stucco for all of the Montclair HOA structures is "El Raj Stucco, Perira Flex Acrylic Stucco Finish